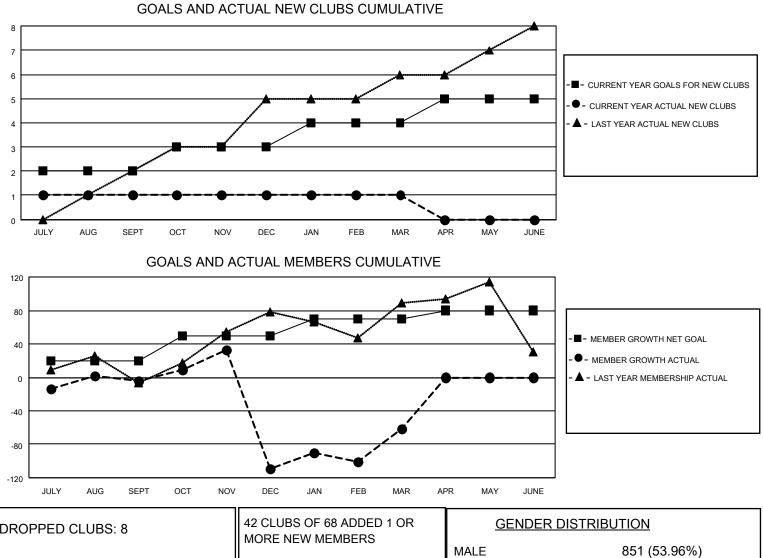

## LOCATION NIGERIA

District 404 A2

Results as of: 3/31/2023

| Clubs                 |               |           |               | Members               |                        |                         |                                                    |
|-----------------------|---------------|-----------|---------------|-----------------------|------------------------|-------------------------|----------------------------------------------------|
| RESULTS FOR 2022-2023 |               |           |               | RESULTS FOR 2022-2023 |                        |                         |                                                    |
| QUARTER               | NEW CLUB GOAL | NEW CLUBS | DROPPED CLUBS | QUARTER               | BER GROWTH NET<br>GOAL | MEMBER GROWTH<br>ACTUAL | DROPPED<br>MEMBERS ACTUAL<br>(including transfers) |
| JULY/AUG/SEPT         | 2             | 1         | 3             | JULY/AUG/SEPT         | 20                     | 65                      | 68                                                 |
| OCT/NOV/DEC           | 1             | 0         | 3             | OCT/NOV/DEC           | 30                     | 103                     | 201                                                |
| JAN/FEB/MAR           | 1             | 0         | 2             | JAN/FEB/MAR           | 20                     | 118                     | 41                                                 |
| APR/MAY/JUNE          | 1             | 0         | 0             | APR/MAY/JUNE          | 10                     | 0                       | 0                                                  |

| DROPPED CLUBS: 8 |     | MORE NEW MEMBERS          | MALE<br>FEMALE                     | 851 (53.96%)<br>725 (45.97%) |
|------------------|-----|---------------------------|------------------------------------|------------------------------|
| DROPPED MEMBERS  |     |                           | NON BINARY<br>PREFER NOT TO ANSWER | 0 (0.00%)<br>1 (0.06%)       |
| DECEASED         | 6   |                           | PREFERINGTIOANSWER                 | T (0.00%)                    |
| CLUB CANCELLED   | 140 | CLICK HERE FOR CUMULATIVE | TOTAL FAMILY UNIT MEMBERS          | s 239                        |
| OTHER            | 164 | MEMBERSHIP DATA           |                                    |                              |
| TOTAL            | 310 |                           | FAMILY MEMBERS PAYING HA           | LF DUES 154                  |